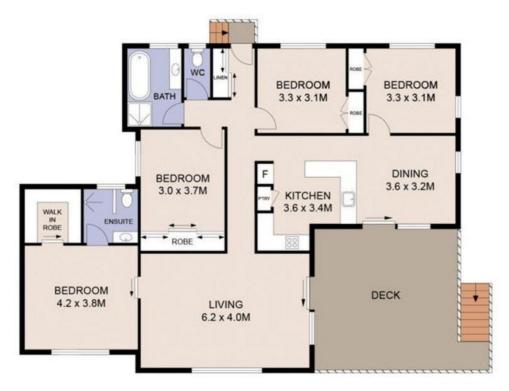

Megan Manly 0421040807

William Emms 07 5442 1855

https://www.propertylane.com.au

UPPER LEVEL

0 1 2 3 4 5 scale permeta EXT: 34 m<sup>2</sup> INT: 142 m<sup>2</sup>

## 32 Yvonne Street, Highworth

Plans shown are for presentation purposes only. They are subject to errors, inaccuracies and should not be used as a sole and accurate representation. We give no guarantee, warranty or representation as to the accuracy and completeness of the floorplan. We recommend that you instruct your own surveyor to carry out an investigation of the property prior to relying on the accuracy and completeness of this plan.