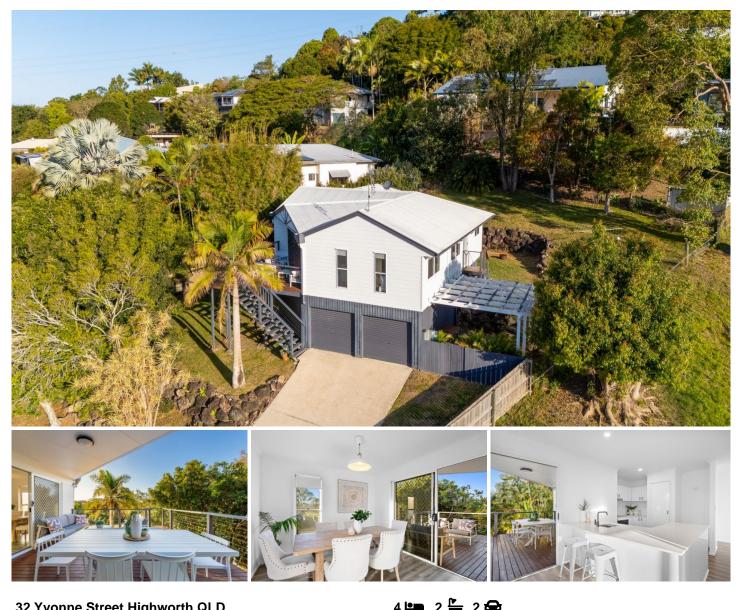

## 32 Yvonne Street Highworth QLD

Welcome to "Falcon's Rest"-a tranquil haven offering elevated rural views and complete privacy. Nestled at the end of a quiet street, this beautifully presented home is ready for you to move in and enjoy. Just 5 minutes from Nambour, you'll feel miles away from the hustle and bustle.

Features You'll Love:

- 744m<sup>2</sup> block with shaded lawn, gardens, and paved pergola

- Large, private entry deck with stunning views of rolling green hills

- Family-friendly layout with master bedroom and ensuite at the rear

- Open-plan kitchen and dining area flowing onto the front