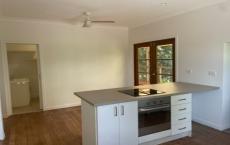

## This home features:

- \* 2 good sized bedrooms, both with ceiling fans and new carpets
- \* 1 central bathroom
- \* Separate family and dining room
- \* Timber floors throughout which has just been restored
- \* Renovated kitchen with new appliances
- \* Large back deck
- \* Separate laundry under the house
- \* Single garage