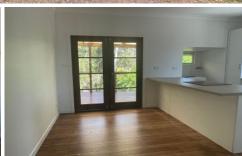

## This home features:

- \* 2 good sized bedrooms, both with ceiling fans and new carpets
- \* 1 central bathroom
- \* Separate family and dining room
- \* Timber floors throughout which has just been restored
- \* Renovated kitchen with new appliances
- \* Large back deck
- \* Separate laundry under the house
- \* Single garage