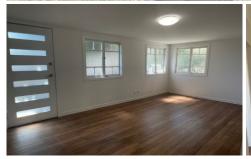

## This home features:

- \* 2 good sized bedrooms, both with ceiling fans and new carpets
- \* 1 central bathroom
- \* Separate family and dining room
- \* Timber floors throughout which has just been restored
- \* Renovated kitchen with new appliances
- \* Large back deck
- \* Separate laundry under the house
- \* Single garage