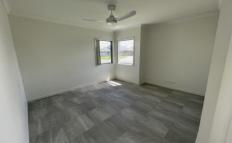

## Features of this home:

Sunny living family area, good sized kitchen with Bulter's pantry. Under cover outdoor area.

- \* Double sized master bedroom with built in robes, ensuite and ceiling fan
- \* Second bedroom with built-in robes and ceiling fan
- \* Separate lounge at front of home
- \* Open plan family dining area with glass doors to under cover patio area
- \* Very modern kitchen with stone benches, butler's pantry with loads of cupboards.