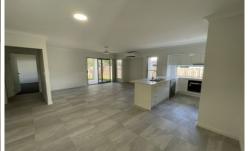

## Features of this home:

Sunny living family area, good sized kitchen with Bulter's pantry. Under cover outdoor area.

- \* Double sized master bedroom with built in robes, ensuite and ceiling fan
- \* Second bedroom with built-in robes and ceiling fan
- \* Separate lounge at front of home
- \* Open plan family dining area with glass doors to under cover patio area
- \* Very modern kitchen with stone benches, butler's pantry with loads of cupboards.