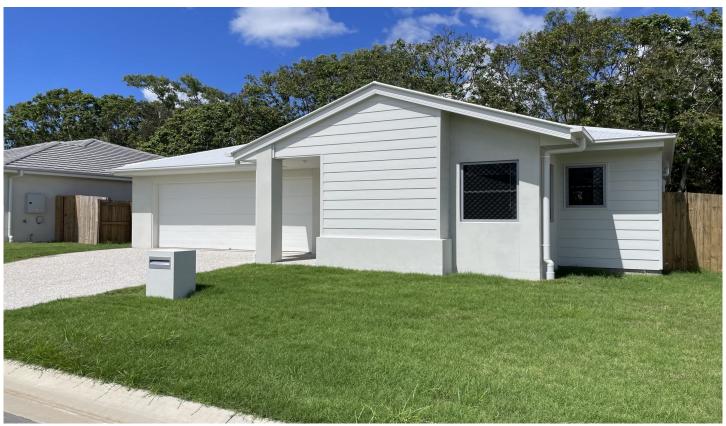

## 8 Bimbadean Circuit Southside QLD

This home offers a very modern design on an easy care level block. In near new condition, you will enjoy its convenient location and family feel neighbourhood.

## Features of this home:

Sunny living family area, good sized kitchen with Bulter's pantry. Under cover outdoor area.

- \* Double sized master bedroom with built in robes, ensuite and ceiling fan
- \* Second bedroom with built-in robes and ceiling fan
- \* Separate lounge at front of home
- \* Open plan family dining area with glass doors to under cover patio area
- \* Very modern kitchen with stone benches, butler's pantry with loads of cupboards.