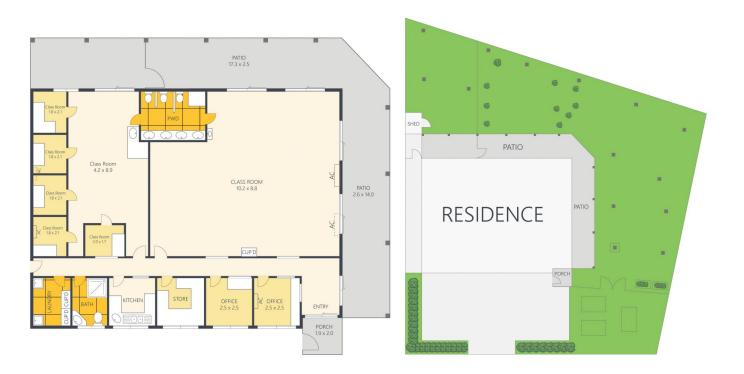

## 2 🛒

ARTIST'S IMPRESSION ONLY. While every attempt has been made to ensure the accuracy of this floor plan areas and measurements of doors, windows, rooms and all other items are approximate and no responsibility is taken for any error, omission, or mis-statement. This plan is for illustrative purposes only and should only be used as such by any prospective purchaser. By RealEstateFloorPlans.com.au

Internal: 205m<sup>2</sup> External: 83m<sup>2</sup> Total: 288m<sup>2</sup> Land Size: 1,024m<sup>2</sup>