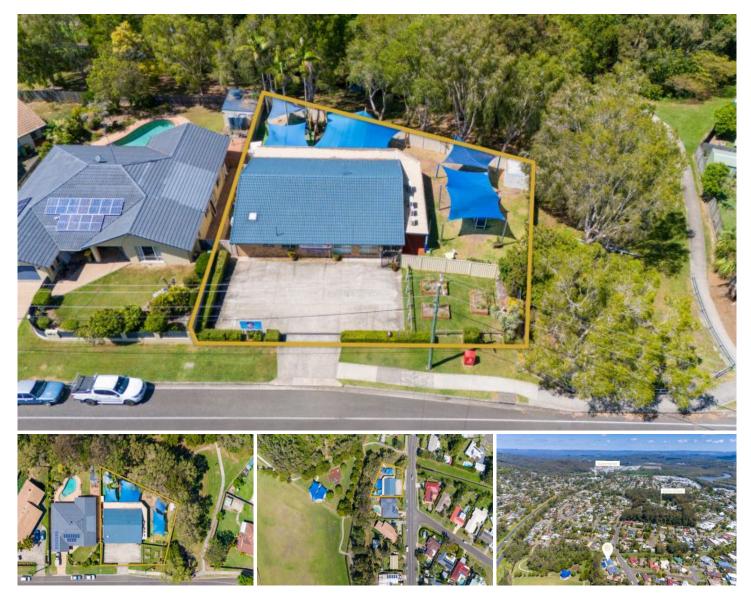

## 84 Tallow Wood Drive Kuluin QLD

With a secure long-term lease in place, you can invest with confidence in this exceptional commercial investment property offering a solid, reliable income stream with a well-established, reputable and secure tenant, 'Bright Start Specialised Early Learning'.

The facility, originally purpose built as a 42 place day care centre, is designed to meet the high standards of early childhood education, providing a thriving environment for both children and staff.

## 6 🛱

| Туре      | : Other             |
|-----------|---------------------|
| Price     | : Auction - On Site |
| Land Size | : 1024 sqm          |
| View      | : https://www.prope |

: https://www.propertylane.com.au/sale/qld/su nshine-coast/kuluin/commercial/other/81197 89