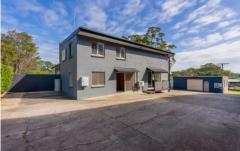

## 87 William Street Moffat Beach QLD

\*\*Available for New Tenancy Now\*\*

Discover an exceptional opportunity in the thriving Moffatt Beach Business Park Industrial Estate with this versatile mixed use residential and commercial complex.

The premises are perfect for a myriad of purposes from tradespeople to small & medium business operators or maybe it's your primary residence with a back yard shed that you're seeking at a convenient three minutes to the beach, no matter what this fantastic property is sure to please.

## Warehouse Features:

- Spacious, open-plan area with roller shutter and

For full version visit the website

Type : Industrial

Price : \$807 + Outgoings + GST pw

**Building Size**: 184 sqm **Land Size**: 708 sqm