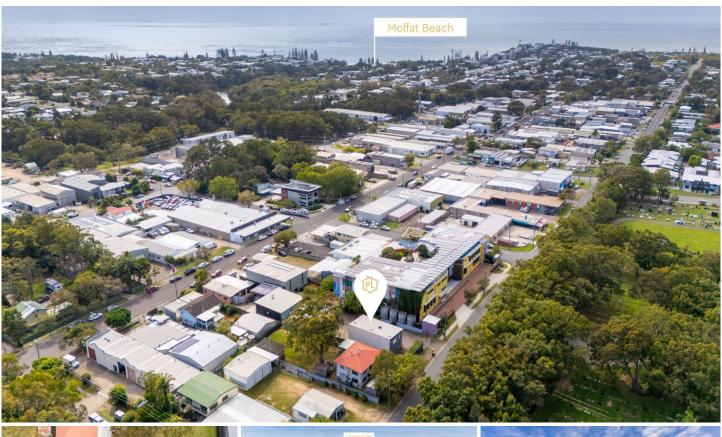

## 87 William Street Moffat Beach QLD

\*\*Available for New Tenancy Now\*\*

Discover an exceptional opportunity in the thriving Moffatt Beach Business Park Industrial Estate with this versatile mixed use residential and commercial complex.

The premises are perfect for a myriad of purposes from tradespeople to small & medium business operators or maybe it's your primary residence with a back yard shed that you're seeking at a convenient three minutes to the beach, no matter what this fantastic property is sure to please.