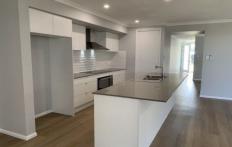

The property features include:

- \* Large master bedroom with air conditioning, ceiling fan, walk in wardrobe & ensuite
- \* 3 additional bedrooms with built in wardrobes & ceiling fans
- \* Well designed kitchen with a huge amount of storage and quality appliances