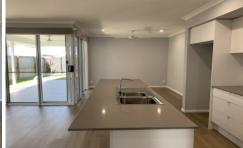

The property features include:

- \* Large master bedroom with air conditioning, ceiling fan, walk in wardrobe & ensuite
- \* 3 additional bedrooms with built in wardrobes & ceiling fans
- \* Well designed kitchen with a huge amount of storage and quality appliances