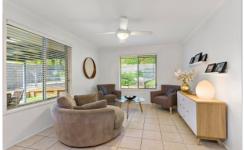

## This home features:

- Modern décor in calming neutral tones
- A well appointed master bedroom with robe and ensuite
- 3 other good sized bedrooms, all with robes & fans
- Separate formal lounge
- Eye catching on-trend galley style kitchen with breakfast bar
- Open plan family and dining room and built in study station
- Ducted air conditioning throughout