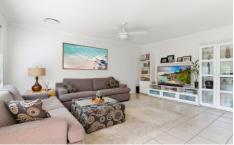

## This home features:

- Modern décor in calming neutral tones
- A well appointed master bedroom with robe and ensuite
- 3 other good sized bedrooms, all with robes & fans
- Separate formal lounge
- Eye catching on-trend galley style kitchen with breakfast bar
- Open plan family and dining room and built in study station
- Ducted air conditioning throughout