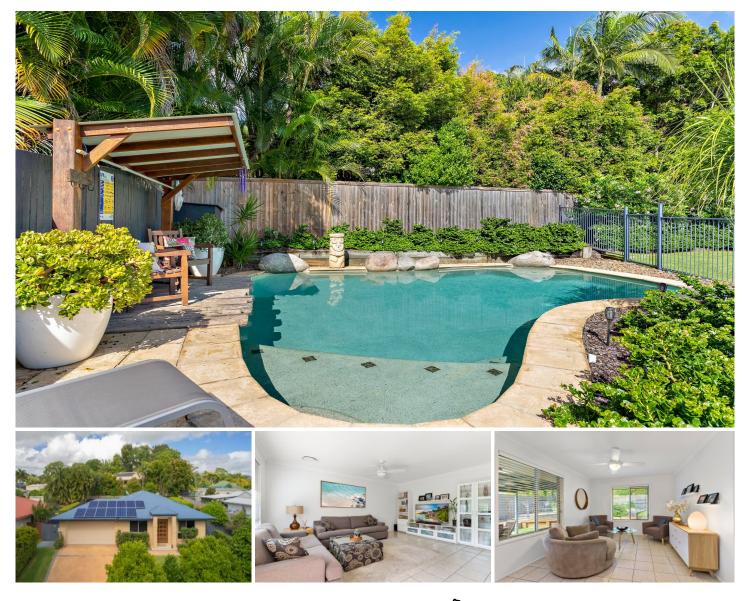

## 30 Old Orchard Drive Palmwoods QLD

This is sure to be a desirable home, set in the heart of the popular and family friendly Old Orchard Estate. Just steps from parks, playgrounds and Palmwoods State School, this home provides spacious living and modern convenience.

This home features:

- Modern décor in calming neutral tones
- A well appointed master bedroom with robe and ensuite
- 3 other good sized bedrooms, all with robes & fans
- Separate formal lounge

- Eye catching on-trend galley style kitchen with breakfast bar

- Open plan family and dining room and built in study station
- Ducted air conditioning throughout