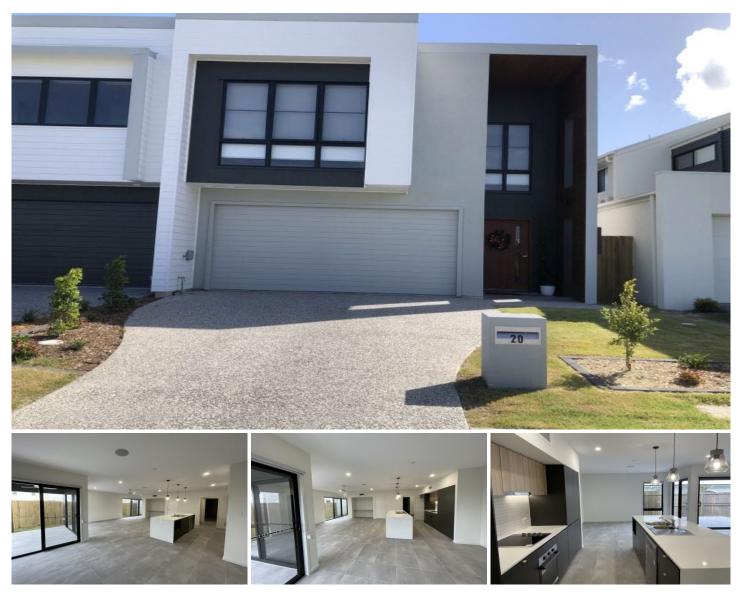

## 20 Kirsten Circuit Nirimba QLD

Be impressed with this two story terrace style home built in the family friendly estate of Nirimba, This home is only a couple of years old, and is conveniently located opposite a park, with bike tracks and walking paths right at your doorstep.

This home features:

\* Large open plan living/ dining area with tiled floor. Glass doors to undercover patio area

\* Stunning kitchen with loads of draws and cupboards, island bench

\* Dishwasher and electric cooking

\* Main bedroom has walk in robe and full ensuite, with double basins, and extra large shower

\* The other 3 bedrooms all have built-ins and ceiling fans