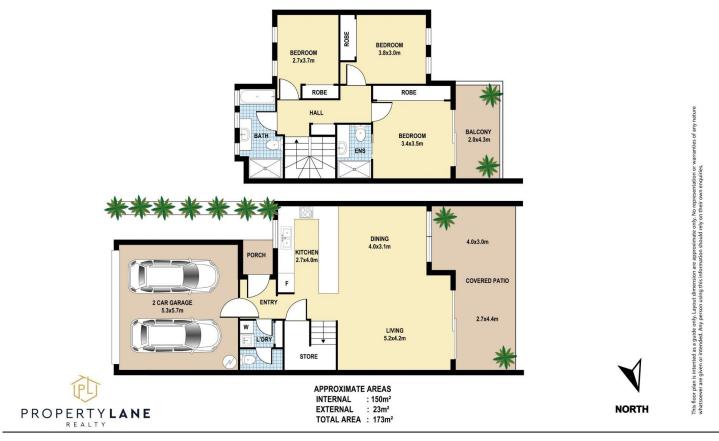

Down stairs you will find open plan living, a powder room, full sized kitchen with stone benchtops and ample storage. For the avid gardeners this garden has been meticulously maintained and landscaped with a beautiful bush backdrop, it even has a fire pit for those cozy winters yet with minimal maintenance.

Upstairs on offer are 3 spacious bedrooms, master with ensuite and built-in robe, lovely views, 2 generous sized bedrooms and additional bathroom.