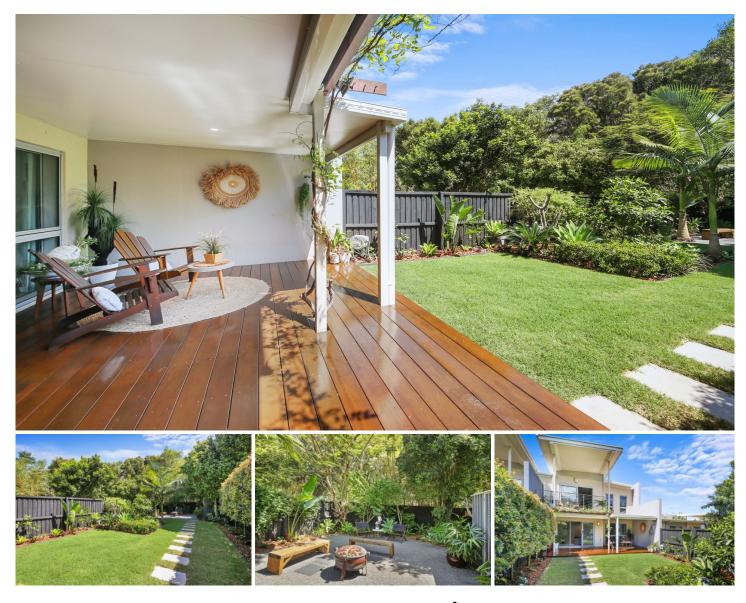

## 20/26 Catalina Drive Mudjimba QLD

Nestled in the quite suburb of Mudjimba lies this gem, meticulously renovated to the highest of standards complete with an outdoor entertainment area to be the envy of your friends and family.

Down stairs you will find open plan living, a powder room, full sized kitchen with stone benchtops and ample storage. For the avid gardeners this garden has been meticulously maintained and landscaped with a beautiful bush backdrop, it even has a fire pit for those cozy winters yet with minimal maintenance.

Upstairs on offer are 3 spacious bedrooms, master with ensuite and built-in robe, lovely views, 2 generous sized bedrooms and additional bathroom.