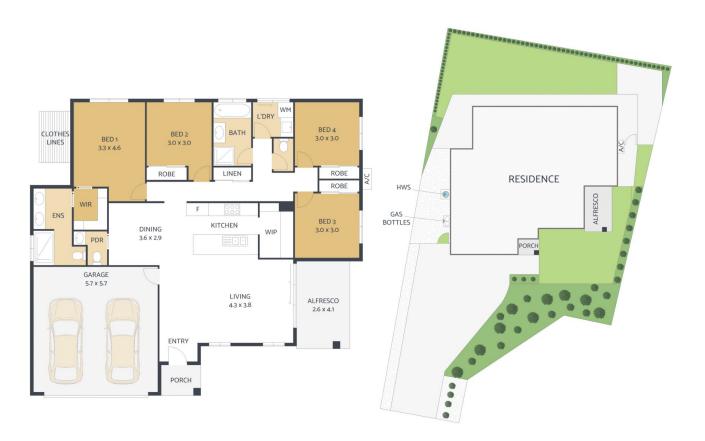

## 14 Regent Place, BURNSIDE

ARTIST'S IMPRESSION ONLY: While every attempt has been made to ensure the accuracy of this floor plan's areas and measurements of door windows, rooms and all other items are approximate and no responsibility is taken for any error, omission, or mis-statement. This plan is for literative purposes only and should only be used as such by any prospective purchaser, Floor Plan by RealEstateFloorPlance.com au

INTERNAL: EXTERNAL: GARAGE: TOTAL: LAND SIZE: 135m<sup>2</sup> 11m<sup>2</sup> 35m<sup>2</sup> 181m<sup>2</sup> 610m<sup>2</sup> 4 **二** 2 **点** 2 **点** 