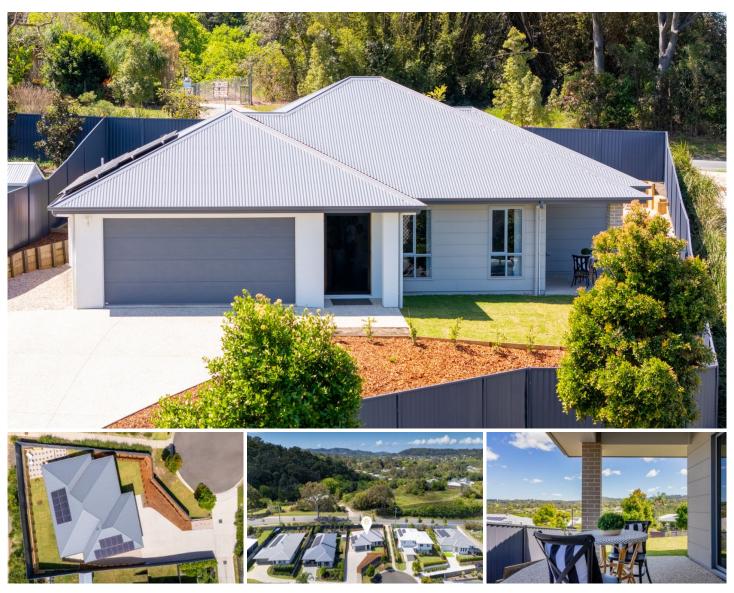

## 14 Regent Place Burnside QLD

Why wait to build when you can move straight into this immaculate, 4 year old home in the highly sought-after Windsor Valley Estate? Built by NuTrend, this quality home is still under new builder's warranty, offering you peace of mind and modern living without the hassle of construction. Located at the end of a quiet cul-de-sac, the property sits on an elevated lot, capturing beautiful breezes and views, perfect for relaxed, everyday living.

Step inside to discover a thoughtfully designed, open-plan layout that seamlessly connects the kitchen, living, and dining areas. The kitchen is a chef's dream, featuring a 900mm gas cooktop with electric oven, stone benchtops, and a spacious butler's pantry. Whether you're hosting a dinner party or enjoying a quiet night in, this space is

## 4 🚐 2 🚍 2 🗬

Type : House

Price : Offers Over \$870,000 Considered

Land Size: 600 sqm

View : https://www.propertylane.com.au/sale/qld/su

nshine-coast/burnside/residential/house/813

0315

Megan Manly 0421040807