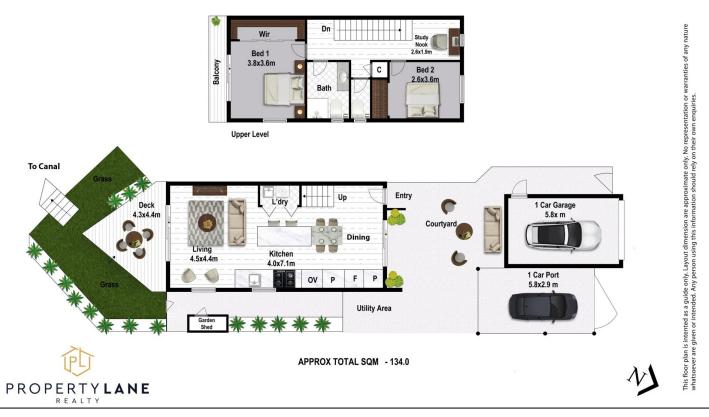

Downstairs you have open plan living and dining, stone bench tops, views up the canal and a functional design. Upstairs you will find a clever study nook, spare bedroom, main bedroom with Juliette balcony and bathroom with second toilet.