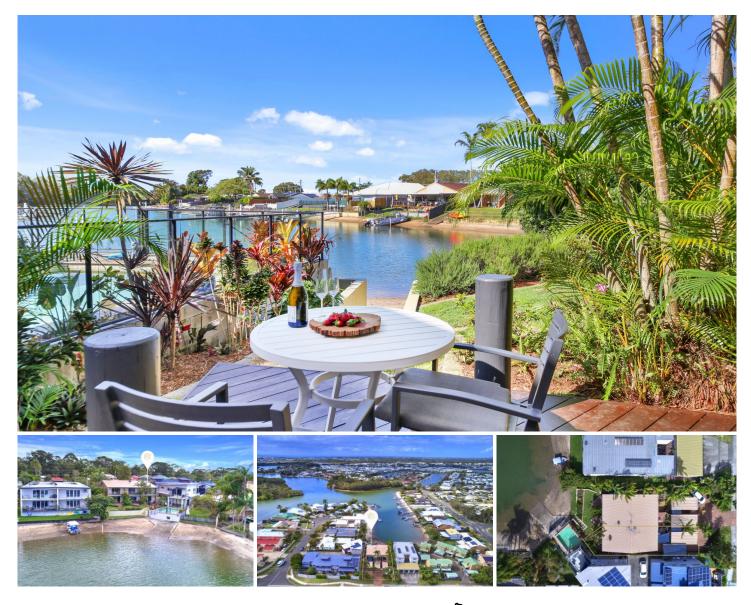

## 3/109 Bundilla Boulevard Mountain Creek QLD

Set in a small complex of 3 we have an immaculate terrace home, complete with a private courtyard, sensational views up the canal, finished perfectly with low maintenance living in mind, affordable body corporates and in such a convenient location being 5 minutes Mooloolaba, 3 minutes to the local shops, 5 mins to the motorway and direct water access to the Wharf precinct.

Downstairs you have open plan living and dining, stone bench tops, views up the canal and a functional design. Upstairs you will find a clever study nook, spare bedroom, main bedroom with Juliette balcony and bathroom with second toilet.

A sensational opportunity for first home buyers getting into