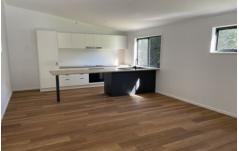

## This property features:

- \* 2 good sized bedrooms, both with built in robes, ceiling fans and air conditioning
- \* 1 open plan air conditioned living space
- \* Modern kitchen with good storage and a dishwasher
- \* 1 bathroom
- \* 1 internal laundry
- \* A large timber deck with a lovely outlook