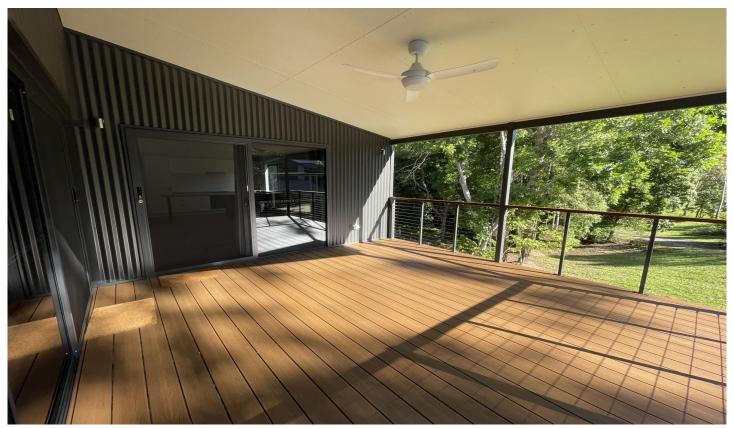

## This property features:

- \* 2 good sized bedrooms, both with built in robes, ceiling fans and air conditioning
- \* 1 open plan air conditioned living space
- \* Modern kitchen with good storage and a dishwasher
- \* 1 bathroom
- \* 1 internal laundry
- \* A large timber deck with a lovely outlook