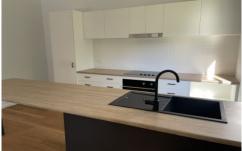

## This property features:

- \* 2 good sized bedrooms, both with built in robes, ceiling fans and air conditioning
- \* 1 open plan air conditioned living space
- \* Modern kitchen with good storage and a dishwasher
- \* 1 bathroom
- \* 1 internal laundry
- \* A large timber deck with a lovely outlook