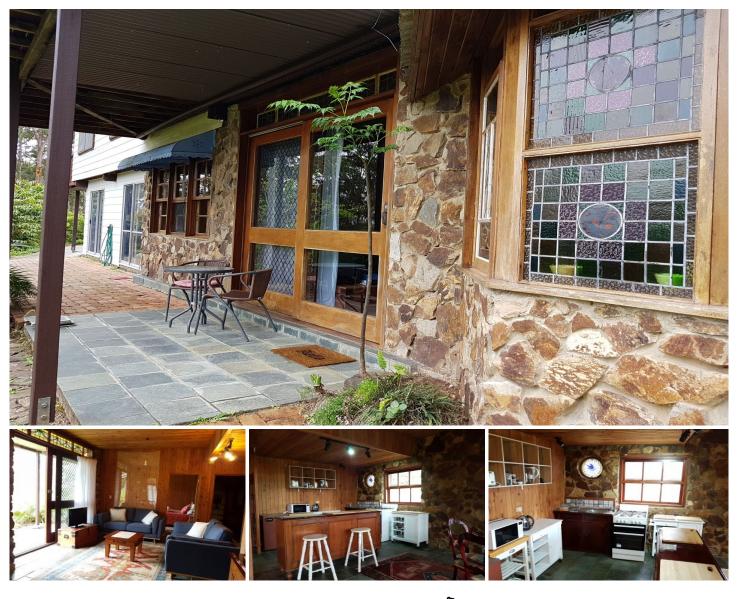

## 40 Meher Road Kiels Mountain QLD

Charming interior with varnished timber walls and slate flooring. Off street parking near the unit. Lovely setting with bush land gardens. Feels like a retreat.

- \* Open plan living/ dining area with breakfast bar \* Cute dining area with window seat
- \* One bedroom with wardrobe
- \* Separate bathroom with shower, vanity and toilet
- \* Separate laundry
- \* Patio area with view over manicured yard
- \* Unit is under the owners home
- \* All water and electric included in the rent
- \* Fully Furnished

Most suited to a single occupant with a 6 month initial lease

For full version visit the website

1 🛤 1 🚰 1 🚘

- Type : Unit
- Price : \$350 pw
- **View** : https://www.propertylane.com.au/lease/qld/sunsh ine-coast/kiels-mountain/residential/unit/8130651