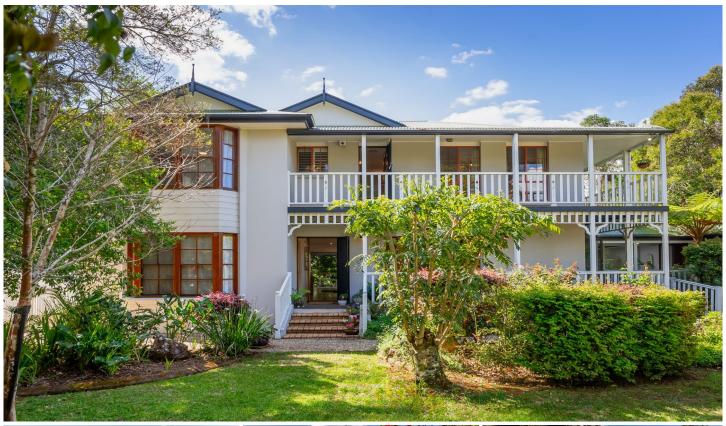

## 313 Western Avenue Montville QLD

Nestled in the tightly-held enclave at the far end of exclusive Western Avenue, this extraordinary property offers a blend of classic colonial charm and income potential. Set on 1.2 acres, with beautifully landscaped gardens and gorgeous north-easterly views towards Flaxton, 'The Avenue at Montville' is ready to welcome you.

Designed on a grand scale, the two-storey residence boasts generous proportions throughout, including a stunning living room with double-height ceiling, stained glass feature window and cosy fireplace. The heart of the home, the large kitchen, features a servery window that opens out onto the deck, perfect for alfresco dining. For those who love indoor-outdoor living, the glass stacker sliding doors lead seamlessly to a large entertaining deck,