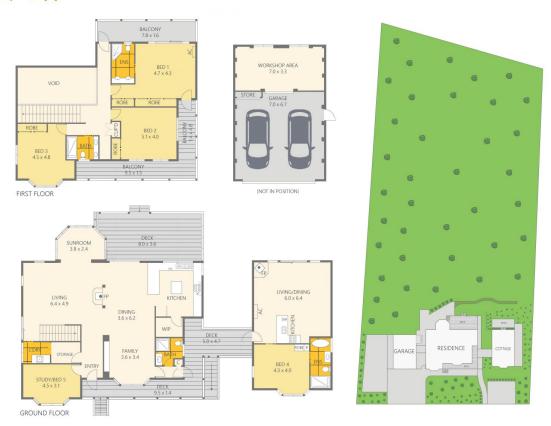

## 313 Western Avenue, Montville

ARTIST'S IMPRESSION ONLY: While every attempt has been made to ensure the accuracy of this floor plan areas and measurements of doors, windows, rooms and all other items are approximate and no responsibility is taken for any error, omission, or mis-statement. This plan is for illustrative purposes only and should only be used as such by any prospective purchaser. By RealEstateFloorPlans.com.au

Internal: 295m² External: 66m² Garage: 73m² Total: 434m² Land Size: 4,926m²