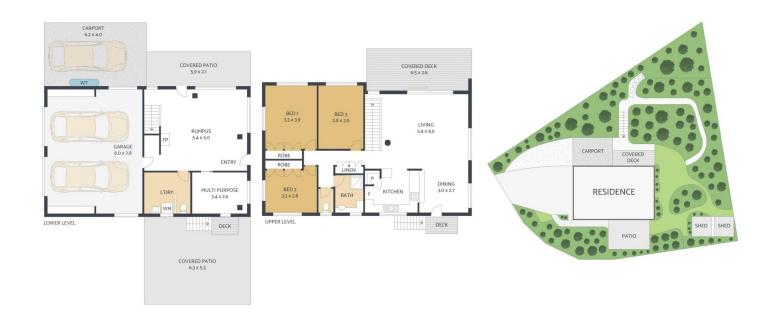

## 2 Burruma Court Coes Creek QLD

Nestled on a generous 946m² block, this delightful, highset home boasts an elevated corner position with north-easterly views toward Rosemount and Mt Coolum. Surrounded by lush gardens, this well-maintained property offers both space and potential.

Upstairs, you'll find three comfortable bedrooms, a central kitchen, and a welcoming living area with polished timber floors that seamlessly opens onto a lovely deck - ideal for soaking up the views and enjoying those refreshing summer breezes. Downstairs, the rumpus room with cosy fireplace, plus an additional multipurpose room, creates a versatile space for entertainment, or a dedicated area for your home office.

## 3 📭 1 🟪 3 🗬

Type : House

Price : Buyers in the Mid \$700,000's

**Building Size**: 307 sqm **Land Size**: 946 sqm

View : https://www.propertylane.com.au/sale/ql

d/sunshine-coast/coes-creek/residential/house/8140082