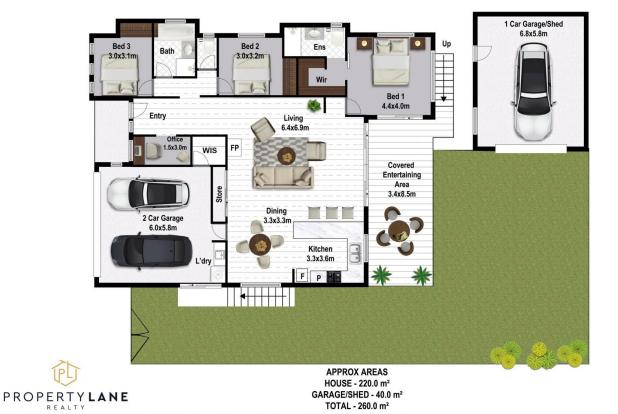

## 122 Henebery Road North Burnside QLD

Welcome to 122 Henebery Road, upon entering the home you are greeted with radiant natural light-filled modern living, a picturesque valley and mountain range backdrop that will take your breath away, The fully fenced 808m2 property offers glorious elevated views across lush countryside and farmland to the beautiful Blackall Range.

Imagine walking through your north facing entrance to the open plan living area with beautiful polished Queensland timber floors, a large modern well appointed kitchen, three bedrooms, two bathrooms, Main bedroom with ensuite, walk in robe and stunning mountain views.

From your central living area walking out on your large undercover timber deck where you can enjoy an early

For full version visit the website

## 3 📭 2 🖺 3 🗬

**Type** : House **Price** : AUCTION Building Size: 260 sqm **Land Size** : 808 sqm

View : https://www.propertylane.com.au/sale/ql

d/sunshine-coast/burnside/residential/ho

use/8152804

**Simon Howe** 

## 122 Henebery Road North BURNSIDE

V

122 Henebery Road North

**BURNSIDE** 

This floor plan is intented as a guide only. Layout dimension are approximate only. No representation or warranties of any nature whatsoever are given or intended. Any person using this information should rely on their own enquiries.