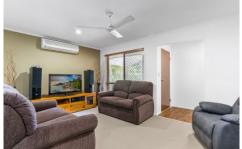

Features you'll love:

Master bedroom with Ensuite and built in robe 2nd and 3rd bedrooms with ceiling fans and BIR's Air-conditioned Living area Separate rumpus Ceiling fans throughout Single carport Modern Tiled Alfresco dining/entertaining area Powered garden shed Fully fenced yard