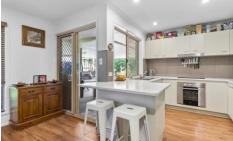

Features you'll love:

Master bedroom with Ensuite and built in robe 2nd and 3rd bedrooms with ceiling fans and BIR's Air-conditioned Living area Separate rumpus Ceiling fans throughout Single carport Modern Tiled Alfresco dining/entertaining area Powered garden shed Fully fenced yard