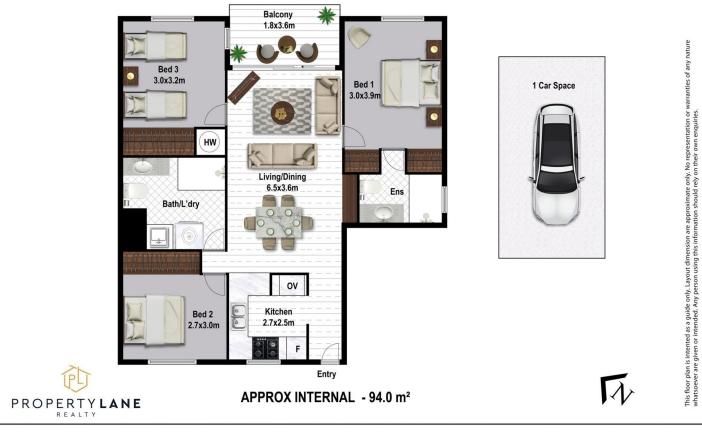

## 9/137 Mooloolaba Esplanade Mooloolaba QLD

Welcome to unit 9 in Windward Apartments, set on the second floor this spacious 3 bedroom beachfront apartment is sure to tick plenty of the boxes. Ocean views towards Mooloolaba Spit, open plan living/dining combined, lovely master with ensuite, 2 decent sized additional bedrooms and well presented kitchen.