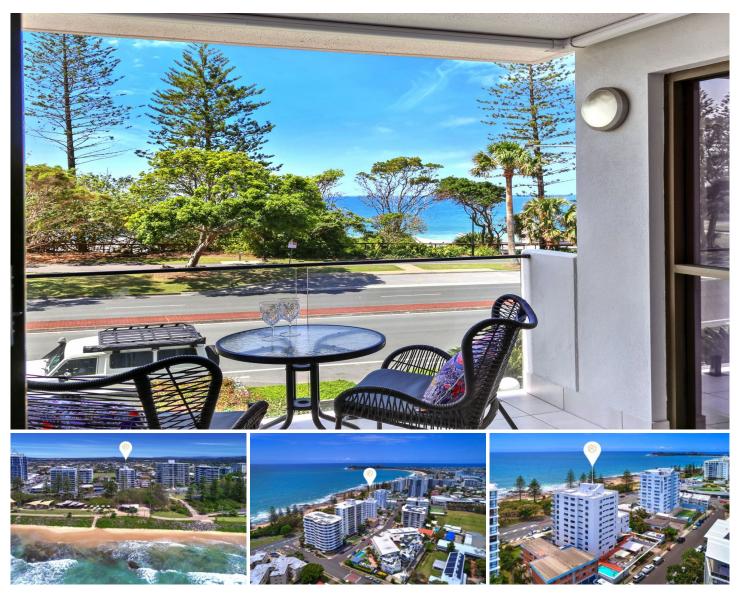

## 9/137 Mooloolaba Esplanade Mooloolaba QLD

Welcome to unit 9 in Windward Apartments, set on the second floor this spacious 3 bedroom beachfront apartment is sure to tick plenty of the boxes. Ocean views towards Mooloolaba Spit, open plan living/dining combined, lovely master with ensuite, 2 decent sized additional bedrooms and well presented kitchen.

If you're looking for a front row position with lovely views and a great floor plan - here it is! Perfect for a holiday investment, a weekend getaway, you can even reside in this one, the choice is yours.

Location is the key with any property and this property is only a short stroll to patrolled beaches, cafes, restaurants, Coles and shopping. Once you drive your car into the secure car park it will never leave.