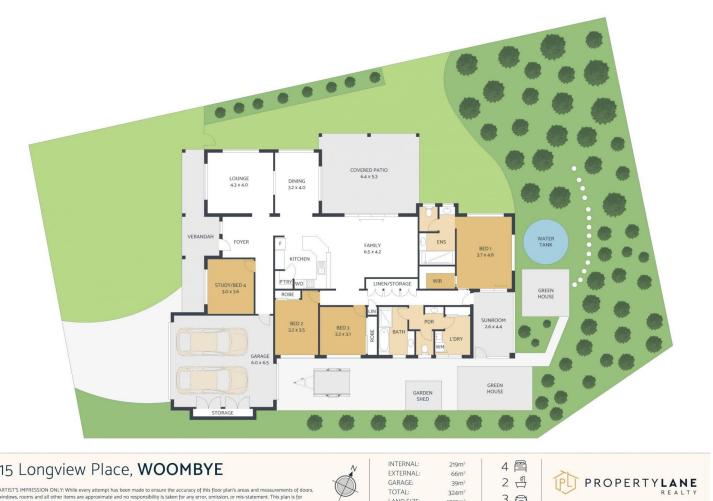

## 15 Longview Place, WOOMBYE

ARTIST'S IMPRESSION ONLY: While every attempt has been made to ensure the accuracy of this floor plan's areas and measurements of doors, windows, rooms and all other items are approximate and no responsibility is taken for any error, omission, or mis-statement. This plan is for illustrative purposes only and should only be used as such by any prospective purchaser. Floor Plan by: RealEstateFloorPlans.com.au

Taylor Sierp

Simon Howe

https://www.propertylane.com.au

Ø

TOTAL: LAND SIZE:

1012m<sup>2</sup>

2

3 🛱