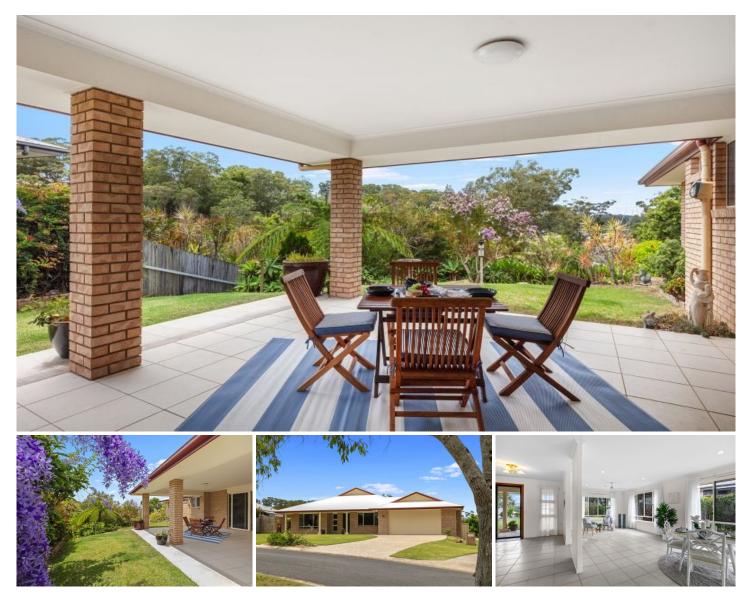

## 15 Longview Place Woombye QLD

Welcome to 15 Longview Place in Woombye, a beautiful home perched up high on the hill capturing the Sunshine Coast breezes with captivating views over the hinterland and surrounds.

As you enter the foyer you are greeted with an abundance of natural light and enough room for all the family. The homes 4th bedroom/office is at the front of the home which gives great separation from the other bedrooms.

At the heart of every home is the kitchen boasting stone benchtops, quality appliances and over looks all the living rooms and outdoor entertainment area.

Moving down the hallway you have 3 bedrooms, powder