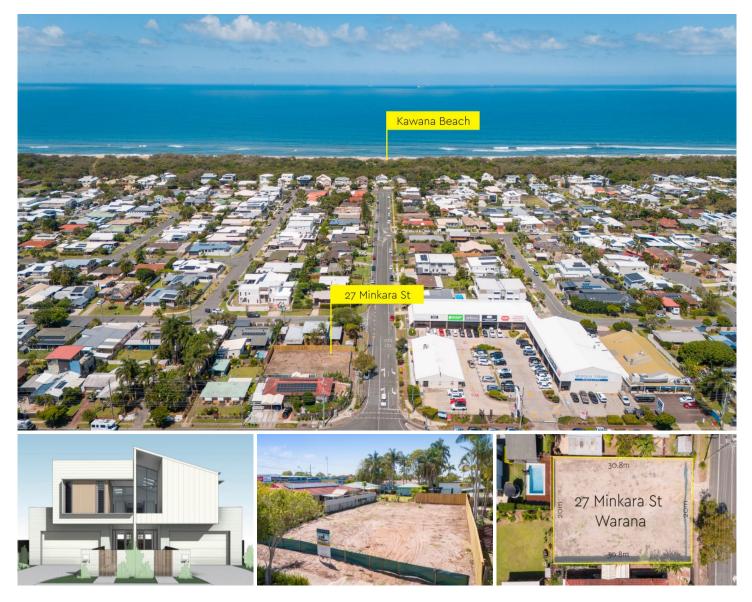

## 27 Minkara Street Warana QLD

OFFERS IN THE MID \$1 MILLIONS INVITED

PRIME INVESTMENT located on the eastern (beachside) of Nicklin Way poised for you to custom design your forever home or take advantage of the DA approved 2 storey Duplex Townhouse with plans, engineer reports and shovel ready to begin building.

Only metres to a local shopping village, convenience store, restaurant and cafes, 15 minutes walk to Sunshine Coast Stadium and Kawana Aquatic Centre and 20 minute walk to Kawana Waters State College.

Major hospitals, Stockland Shopping Centre Birtinya, Kawana Shoppingworld, and Kawana Surf Club for