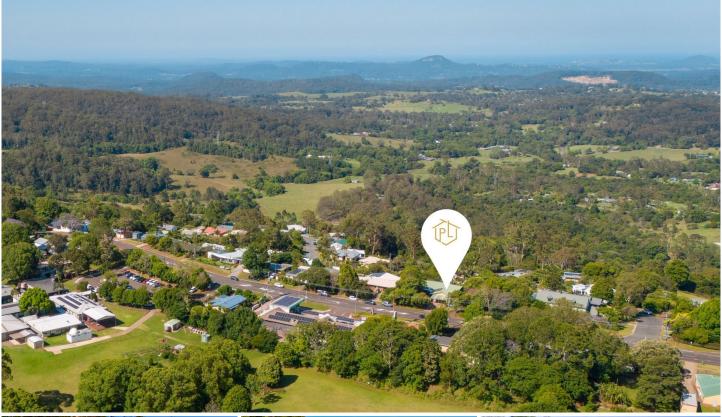

## 39 Flaxton Drive Mapleton QLD

Nestled in the heart of Mapleton, this solid brick home offers a rare opportunity to enjoy the best of Sunshine Coast hinterland living with sweeping 180-degree coastal views.

Lovingly owned for over three decades, the home sits at the start of the Blackall Range, providing a peaceful escape while still being just a 15-minute drive to Nambour and 10 minutes to Montville.

Imagine waking up to the sight of the sun rising over the water, enjoying your morning coffee on the deck, and spending cozy winter nights by the fireplace.