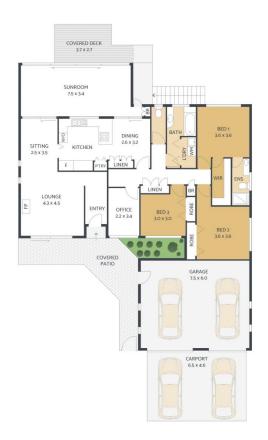

## 39 Flaxton Drive, MAPLETON

ARTIST'S IMPRESSION ONLY: While every attempt has been made to ensure the accuracy of this floor plan's areas and measurements of doors, windows, rooms and all other items are approximate and no responsibility is taken for any error, omission, or mis-statement. This plan is for illustrative purposes only and should only be used as such by any prospective purchaser. Floor Plan by: RealEstateFloorPlans.com.au

INTERNAL: EXTERNAL: GARAGE: TOTAL: LAND SIZE: 170m² 3 🗐 80m² 45m² 2 🗐 295m² 4 🚍