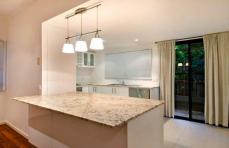

## 9A Blackall Street WOOMBYE QLD

Looking for a private easy care home but want the convenience of cafes & shops at your fingertips? Then look no further!

- \* Single level
- \* Carport at front door
- \* 2 bedrooms both with built ins, air conditioning and fans.
- \* The modern kitchen has plenty of cupboard & bench space, includes a dishwasher and overlooks the rear courtyard.
- \* There is a courtyard off the kitchen and a timber deck from the lounge, great places to relax summer or winter.
- \* Separate Laundry with plenty of storage.