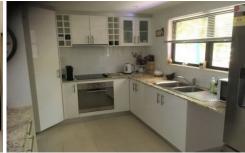

## 9A Blackall Street WOOMBYE QLD

Looking for a private easy care home but want the convenience of cafes & shops at your fingertips? Then look no further!

- \* Single level
- \* Carport at front door
- \* 2 bedrooms both with built ins, air conditioning and fans.
- \* The modern kitchen has plenty of cupboard & bench space, includes a dishwasher and overlooks the rear courtyard.
- \* There is a courtyard off the kitchen and a timber deck from the lounge, great places to relax summer or winter.
- \* Separate Laundry with plenty of storage.