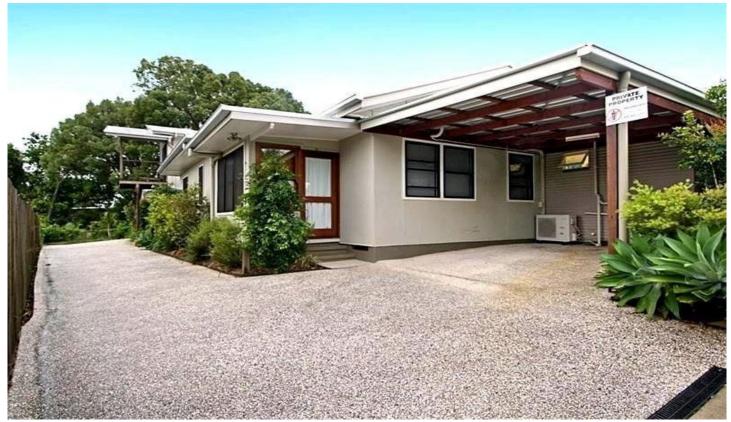

## 9A Blackall Street WOOMBYE QLD

Looking for a private easy care home but want the convenience of cafes & shops at your fingertips? Then look no further!

- \* Single level
- \* Carport at front door
- \* 2 bedrooms both with built ins, air conditioning and fans.
- \* The modern kitchen has plenty of cupboard & bench space, includes a dishwasher and overlooks the rear courtyard.
- \* There is a courtyard off the kitchen and a timber deck from the lounge, great places to relax summer or winter.
- \* Separate Laundry with plenty of storage.